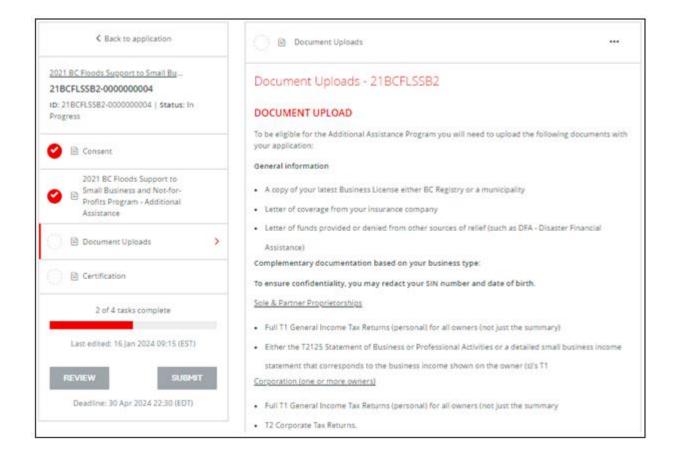

### **Step 6: Upload your additional supporting documents**

Once you have completed the Application form, you will be taken to the Document Uploads task.

If you require assistance, please call us at **1-833-966-4225**, Monday to Friday from 9:00 am to 7:00 pm (PST). You can also email us at <u>BCSmallBizSupport@redcross.ca</u> to request assistance. Our team will provide guidance on how to submit the additional information, which may include emailing it in or uploading it through the applicant portal.

To upload your documents, do the following:

- 1. Click Upload a file. Follow the prompts to select the file from your system. The accepted file formats are Word, PDF or image files such as .JPG or .PNG.
- 2. When you have finished uploading, click **NEXT/MARK AS COMPLETE**. Your documents will be submitted. Once we receive your application, our team will review it and will follow up regarding any missing information required for verification.