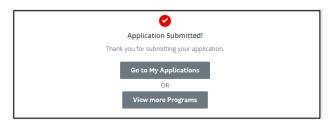

1. Under the task bar, click **SUBMIT**. The Submit application screen appears.

- 2. To review your application and documentation before your final submission, click **REVIEW**.
- 3. If everything is correct, click **SUBMIT**. You will receive a confirmation message, and your application will be forwarded to the Canadian Red Cross for review. If additional information is required, a representative from the Canadian Red Cross will contact you.

4. To view this and other completed applications, click View More Programs. The View More programs Page appears.