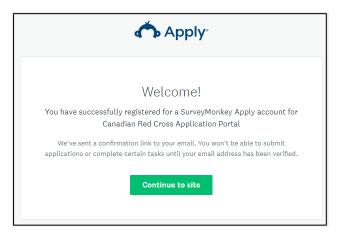

#### Step 1: Create an account in SM Apply

If you have not already done so, create an account in the Canadian Red Cross Application Portal:

- 1. Go to <u>https://redcross.smapply.ca</u> on any web-enabled computer or mobile device.
- 2. At the top of the screen, click **Register**. The Registration screen appears.
- 3. Enter your name and email, choose a secure password and click **CREATE ACCOUNT**. The system will send a prompt to verify your email.
- 4. If you do not verify your email address, an error message will appear, and you will be unable to continue with your application. To resend the verification link, click **Send verification link**.
- 5. Upon successful verification, the Welcome screen appears. To continue with your application, click Continue to site.