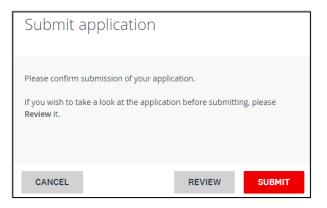

#### **Step 8: Submit your application for review**

Once there is a check mark next to all sections in the task bar, you are ready to submit your application. To submit your application, do the following.

1. Under the task bar, click **SUBMIT**. The Submit application screen appears.

- 2. To review your application and documentation before your final submission, click **REVIEW**.
- 3. If everything is correct, click **SUBMIT**. You will receive a confirmation message, and your application will be forwarded to the Canadian Red Cross for review. If additional information is required, a representative from the Canadian Red Cross will contact you.