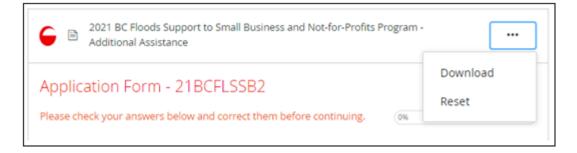

To complete your application, do the following:

- 1. Enter the information as required.
- To save your work periodically, at the bottom of the form, click SAVE & CONTINUE EDITING.
   Note: When you click SAVE & CONTINUE EDITING, if the form contains errors (e.g., fields that have not yet been filled out), you will receive an error message. However, the form will still save with the errors. The status of your form in the Task List will turn half red to indicate it is in progress.
- 3. As you complete each application section, click MARK AS COMPLETE. The task on the Task List will turn into a red check mark.
- 4. If you have completed a task and would like to return to make a change, at the top of the screen, click the ... menu and select Edit.
- 5. Once you have completed your edits, click **MARK AS COMPLETE** again.

**TIP:** If you would like to print the application so that you can gather information offline before entering it into your online application, at the top of the screen click the ... menu and select **Download**. A PDF of the application that you can print for your own use will open.

Warning: If you select Reset from the ... menu, all the data in your form will be deleted.